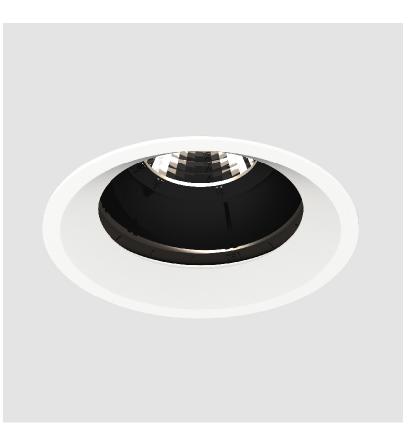

## **BIONIQ ROUND ADJUSTABLE RECESSED**

### GENERAL

| Series: Bioniq                                                                                                                                                                              |
|---------------------------------------------------------------------------------------------------------------------------------------------------------------------------------------------|
| Subseries: Bioniq Round Adjustable                                                                                                                                                          |
| Brand: Prolicht                                                                                                                                                                             |
| Division: Architectural                                                                                                                                                                     |
| Mounting Type: Recessed                                                                                                                                                                     |
| Mounting Location: Ceiling                                                                                                                                                                  |
| Subcategory: Downlight                                                                                                                                                                      |
| PHYSICAL                                                                                                                                                                                    |
| Shape: Round                                                                                                                                                                                |
| Diameter (mm): 107                                                                                                                                                                          |
| Diameter (in): 4 <sup>3</sup> / <sub>16</sub>                                                                                                                                               |
| Height (mm): 112                                                                                                                                                                            |
| Height (in): $4\frac{7}{16}$                                                                                                                                                                |
| Ceiling Thickness (mm): 10 / 12.5 / 15                                                                                                                                                      |
| Ceiling Thickness (in): 3/8 or 1/2 or 9/16                                                                                                                                                  |
| Min. Recessing Depth (mm): 130                                                                                                                                                              |
| Min. Recessing Depth (in): 5 $\frac{1}{8}$                                                                                                                                                  |
| Light Distribution: Adjustable / Downlight                                                                                                                                                  |
| Weight (kg): 0.47                                                                                                                                                                           |
| Weight (lbs): 1.04                                                                                                                                                                          |
| Fixture Finish: SSR / BKV / CWI / CRY / HAB / UFT / ITA / RUA / FTG / MYG /<br>LOD / PUS / FRO / FUP / KIA / POP / BLS / SPG / MEY / GOH / GUM / CHC /<br>COM / ABZ / JAG / OBR / MOS / ROR |
| Fixture Material: Aluminum Die Cast                                                                                                                                                         |
| Cut-out Measurements: 98mm / 3 7/8"                                                                                                                                                         |
| ELECTRICAL                                                                                                                                                                                  |
|                                                                                                                                                                                             |
| Lamp Type: LED (Zhaga Standard)                                                                                                                                                             |
| Input Wattage (W): 13.2 / 16.5                                                                                                                                                              |
| Total Output Wattage (W): 12 / 15                                                                                                                                                           |