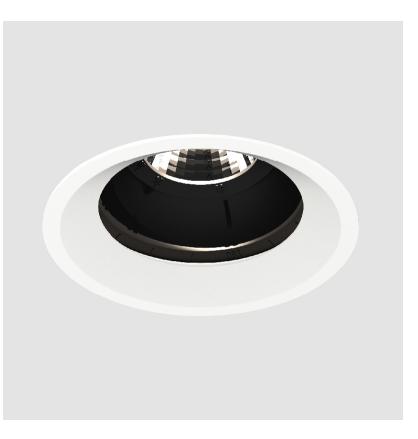

## **BIONIQ ROUND ADJUSTABLE RECESSED**

### GENERAL

| Series: Bioniq                                                                                                                                                                              |
|---------------------------------------------------------------------------------------------------------------------------------------------------------------------------------------------|
| Subseries: Bioniq Round Adjustable                                                                                                                                                          |
| Brand: Prolicht                                                                                                                                                                             |
| Division: Architectural                                                                                                                                                                     |
| Mounting Type: Recessed                                                                                                                                                                     |
| Mounting Location: Ceiling                                                                                                                                                                  |
| Subcategory: Downlight                                                                                                                                                                      |
| PHYSICAL                                                                                                                                                                                    |
| Shape: Round                                                                                                                                                                                |
| Diameter (mm): 107                                                                                                                                                                          |
| Diameter (in): 4 <sup>3</sup> / <sub>16</sub>                                                                                                                                               |
| Height (mm): 112                                                                                                                                                                            |
| Height (in): $4\frac{7}{16}$                                                                                                                                                                |
| Ceiling Thickness (mm): 10 / 12.5 / 15                                                                                                                                                      |
| Ceiling Thickness (in): 3/8 or 1/2 or 9/16                                                                                                                                                  |
| Min. Recessing Depth (mm): 130                                                                                                                                                              |
| Min. Recessing Depth (in): 5 $\frac{1}{8}$                                                                                                                                                  |
| Light Distribution: Adjustable / Downlight                                                                                                                                                  |
| Weight (kg): 0.47                                                                                                                                                                           |
| Weight (lbs): 1.04                                                                                                                                                                          |
| Fixture Finish: SSR / BKV / CWI / CRY / HAB / UFT / ITA / RUA / FTG / MYG /<br>LOD / PUS / FRO / FUP / KIA / POP / BLS / SPG / MEY / GOH / GUM / CHC /<br>COM / ABZ / JAG / OBR / MOS / ROR |
| Fixture Material: Aluminum Die Cast                                                                                                                                                         |
| Cut-out Measurements: 98mm / 3 7/8"                                                                                                                                                         |
| ELECTRICAL                                                                                                                                                                                  |
|                                                                                                                                                                                             |
| Lamp Type: LED (Zhaga Standard)                                                                                                                                                             |
| Input Wattage (W): 13.2 / 16.5                                                                                                                                                              |
| Total Output Wattage (W): 12 / 15                                                                                                                                                           |