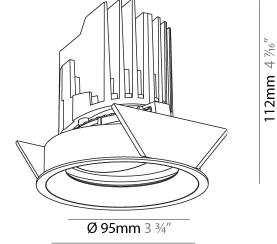

### GENERAL

| Series: Bioniq                                                                                                                                                                              |
|---------------------------------------------------------------------------------------------------------------------------------------------------------------------------------------------|
| Subseries: Bioniq Round Adjustable                                                                                                                                                          |
| Brand: Prolicht                                                                                                                                                                             |
| Division: Architectural                                                                                                                                                                     |
| Mounting Type: Recessed                                                                                                                                                                     |
| Mounting Location: Ceiling                                                                                                                                                                  |
| Subcategory: Downlight                                                                                                                                                                      |
| PHYSICAL                                                                                                                                                                                    |
| Shape: Round                                                                                                                                                                                |
| Diameter (mm): 107                                                                                                                                                                          |
| Diameter (in): 4 <sup>3</sup> / <sub>16</sub>                                                                                                                                               |
| Height (mm): 112                                                                                                                                                                            |
| Height (in): $4\frac{7}{16}$                                                                                                                                                                |
| Ceiling Thickness (mm): 10 / 12.5 / 15                                                                                                                                                      |
| Ceiling Thickness (in): 3/8 or 1/2 or 9/16                                                                                                                                                  |
| Min. Recessing Depth (mm): 130                                                                                                                                                              |
| Min. Recessing Depth (in): 5 $\frac{1}{8}$                                                                                                                                                  |
| Light Distribution: Adjustable / Downlight                                                                                                                                                  |
| Weight (kg): 0.47                                                                                                                                                                           |
| Weight (lbs): 1.04                                                                                                                                                                          |
| Fixture Finish: SSR / BKV / CWI / CRY / HAB / UFT / ITA / RUA / FTG / MYG /<br>LOD / PUS / FRO / FUP / KIA / POP / BLS / SPG / MEY / GOH / GUM / CHC /<br>COM / ABZ / JAG / OBR / MOS / ROR |
| Fixture Material: Aluminum Die Cast                                                                                                                                                         |
| Cut-out Measurements: 98mm / 3 7/8"                                                                                                                                                         |
| ELECTRICAL                                                                                                                                                                                  |
|                                                                                                                                                                                             |
| Lamp Type: LED (Zhaga Standard)                                                                                                                                                             |
| Input Wattage (W): 13.2 / 16.5                                                                                                                                                              |
| Total Output Wattage (W): 12 / 15                                                                                                                                                           |

#### GENERAL ·Bid .....

| Series: Bioniq                                                                                                                                                                          |
|-----------------------------------------------------------------------------------------------------------------------------------------------------------------------------------------|
| Subseries: Bioniq Round Adjustable                                                                                                                                                      |
| Brand: Prolicht                                                                                                                                                                         |
| Division: Architectural                                                                                                                                                                 |
| Mounting Type: Recessed                                                                                                                                                                 |
| Mounting Location: Ceiling                                                                                                                                                              |
| Subcategory: Downlight                                                                                                                                                                  |
| PHYSICAL                                                                                                                                                                                |
| Shape: Round                                                                                                                                                                            |
| Diameter (mm): 107                                                                                                                                                                      |
| Diameter (in): $4\frac{3}{16}$                                                                                                                                                          |
| Height (mm): 112                                                                                                                                                                        |
| Height (in): $4^{7}/_{16}$                                                                                                                                                              |
| Ceiling Thickness (mm): 10 / 12.5 / 15                                                                                                                                                  |
| Ceiling Thickness (in): 3/8 or 1/2 or 9/16                                                                                                                                              |
| Min. Recessing Depth (mm): 130                                                                                                                                                          |
| Min. Recessing Depth (in): 5 1/8                                                                                                                                                        |
| Light Distribution: Adjustable / Downlight                                                                                                                                              |
| Weight (kg): 0.46                                                                                                                                                                       |
| Weight (lbs): 1.01                                                                                                                                                                      |
| Fixture Finish: SSR / BKV / CWI / CRY / HAB / UFT / ITA / RUA / FTG / MYG<br>LOD / PUS / FRO / FUP / KIA / POP / BLS / SPG / MEY / GOH / GUM / CHC<br>COM / ABZ / JAG / OBR / MOS / ROR |
| Fixture Material: Aluminum Die Cast                                                                                                                                                     |
| Cut-out Measurements: 98mm / 3 7/8"                                                                                                                                                     |
| ELECTRICAL                                                                                                                                                                              |
|                                                                                                                                                                                         |

### GENERAL

| eries: Bioniq ubseries: Bioniq Round Adjustable trand: Prolicht vivision: Architectural Aounting Type: Recessed Aounting Location: Ceiling ubcategory: Downlight VHYSICAL whape: Round viameter (mm): 107 viameter (in): 4 $\frac{3}{16}$                                                                                                                                                                                                                                                                                                                                                                                                                                                                                                                                                                                                                                                                                                                                                                                                                                                                                                                                                                                                                                                                                                                                                                                                                                                                                                                                                                                                                                                                                                                                                                                                                                                                                                                                                                                                                                                      |
|------------------------------------------------------------------------------------------------------------------------------------------------------------------------------------------------------------------------------------------------------------------------------------------------------------------------------------------------------------------------------------------------------------------------------------------------------------------------------------------------------------------------------------------------------------------------------------------------------------------------------------------------------------------------------------------------------------------------------------------------------------------------------------------------------------------------------------------------------------------------------------------------------------------------------------------------------------------------------------------------------------------------------------------------------------------------------------------------------------------------------------------------------------------------------------------------------------------------------------------------------------------------------------------------------------------------------------------------------------------------------------------------------------------------------------------------------------------------------------------------------------------------------------------------------------------------------------------------------------------------------------------------------------------------------------------------------------------------------------------------------------------------------------------------------------------------------------------------------------------------------------------------------------------------------------------------------------------------------------------------------------------------------------------------------------------------------------------------|
| brand: Prolicht<br>bivision: Architectural<br>founting Type: Recessed<br>founting Location: Ceiling<br>ubcategory: Downlight<br><b>PHYSICAL</b><br>biameter (mm): 107<br>biameter (in): $4^{3}/_{16}$                                                                                                                                                                                                                                                                                                                                                                                                                                                                                                                                                                                                                                                                                                                                                                                                                                                                                                                                                                                                                                                                                                                                                                                                                                                                                                                                                                                                                                                                                                                                                                                                                                                                                                                                                                                                                                                                                          |
| Non-Nick Product Produ |
| Aounting Type: Recessed<br>Aounting Location: Ceiling<br>Jubcategory: Downlight<br>PHYSICAL<br>Johape: Round<br>Diameter (mm): 107<br>Diameter (in): 4 $\frac{3}{2}_{16}$                                                                                                                                                                                                                                                                                                                                                                                                                                                                                                                                                                                                                                                                                                                                                                                                                                                                                                                                                                                                                                                                                                                                                                                                                                                                                                                                                                                                                                                                                                                                                                                                                                                                                                                                                                                                                                                                                                                      |
| Hounting Location: Ceiling         ubcategory: Downlight         PHYSICAL         whape: Round         viameter (mm): 107         viameter (in): 4 $\frac{2}{16}$                                                                                                                                                                                                                                                                                                                                                                                                                                                                                                                                                                                                                                                                                                                                                                                                                                                                                                                                                                                                                                                                                                                                                                                                                                                                                                                                                                                                                                                                                                                                                                                                                                                                                                                                                                                                                                                                                                                              |
| ubcategory: Downlight         PHYSICAL         shape: Round         viameter (mm): 107         viameter (in): $4^{3}/_{16}$                                                                                                                                                                                                                                                                                                                                                                                                                                                                                                                                                                                                                                                                                                                                                                                                                                                                                                                                                                                                                                                                                                                                                                                                                                                                                                                                                                                                                                                                                                                                                                                                                                                                                                                                                                                                                                                                                                                                                                    |
| <b>HYSICAL</b> shape: Round         viameter (mm): 107         viameter (in): $4^{\frac{3}{2}}_{16}$                                                                                                                                                                                                                                                                                                                                                                                                                                                                                                                                                                                                                                                                                                                                                                                                                                                                                                                                                                                                                                                                                                                                                                                                                                                                                                                                                                                                                                                                                                                                                                                                                                                                                                                                                                                                                                                                                                                                                                                           |
| hape: Round<br>Diameter (mm): 107<br>Diameter (in): $4\frac{2}{1_{16}}$                                                                                                                                                                                                                                                                                                                                                                                                                                                                                                                                                                                                                                                                                                                                                                                                                                                                                                                                                                                                                                                                                                                                                                                                                                                                                                                                                                                                                                                                                                                                                                                                                                                                                                                                                                                                                                                                                                                                                                                                                        |
| piameter (mm): 107<br>Diameter (in): $4^{3}$ / <sub>16</sub>                                                                                                                                                                                                                                                                                                                                                                                                                                                                                                                                                                                                                                                                                                                                                                                                                                                                                                                                                                                                                                                                                                                                                                                                                                                                                                                                                                                                                                                                                                                                                                                                                                                                                                                                                                                                                                                                                                                                                                                                                                   |
| biameter (in): 4 <sup>3</sup> / <sub>16</sub>                                                                                                                                                                                                                                                                                                                                                                                                                                                                                                                                                                                                                                                                                                                                                                                                                                                                                                                                                                                                                                                                                                                                                                                                                                                                                                                                                                                                                                                                                                                                                                                                                                                                                                                                                                                                                                                                                                                                                                                                                                                  |
|                                                                                                                                                                                                                                                                                                                                                                                                                                                                                                                                                                                                                                                                                                                                                                                                                                                                                                                                                                                                                                                                                                                                                                                                                                                                                                                                                                                                                                                                                                                                                                                                                                                                                                                                                                                                                                                                                                                                                                                                                                                                                                |
| laight (mana), 112                                                                                                                                                                                                                                                                                                                                                                                                                                                                                                                                                                                                                                                                                                                                                                                                                                                                                                                                                                                                                                                                                                                                                                                                                                                                                                                                                                                                                                                                                                                                                                                                                                                                                                                                                                                                                                                                                                                                                                                                                                                                             |
| leight (mm): 112                                                                                                                                                                                                                                                                                                                                                                                                                                                                                                                                                                                                                                                                                                                                                                                                                                                                                                                                                                                                                                                                                                                                                                                                                                                                                                                                                                                                                                                                                                                                                                                                                                                                                                                                                                                                                                                                                                                                                                                                                                                                               |
| leight (in): 4 <sup>7</sup> / <sub>16</sub>                                                                                                                                                                                                                                                                                                                                                                                                                                                                                                                                                                                                                                                                                                                                                                                                                                                                                                                                                                                                                                                                                                                                                                                                                                                                                                                                                                                                                                                                                                                                                                                                                                                                                                                                                                                                                                                                                                                                                                                                                                                    |
| eiling Thickness (mm): 10 / 12.5 / 15                                                                                                                                                                                                                                                                                                                                                                                                                                                                                                                                                                                                                                                                                                                                                                                                                                                                                                                                                                                                                                                                                                                                                                                                                                                                                                                                                                                                                                                                                                                                                                                                                                                                                                                                                                                                                                                                                                                                                                                                                                                          |
| eiling Thickness (in): 3/8 or 1/2 or 9/16                                                                                                                                                                                                                                                                                                                                                                                                                                                                                                                                                                                                                                                                                                                                                                                                                                                                                                                                                                                                                                                                                                                                                                                                                                                                                                                                                                                                                                                                                                                                                                                                                                                                                                                                                                                                                                                                                                                                                                                                                                                      |
| 1in. Recessing Depth (mm): 130                                                                                                                                                                                                                                                                                                                                                                                                                                                                                                                                                                                                                                                                                                                                                                                                                                                                                                                                                                                                                                                                                                                                                                                                                                                                                                                                                                                                                                                                                                                                                                                                                                                                                                                                                                                                                                                                                                                                                                                                                                                                 |
| Iin. Recessing Depth (in): 5 1/8                                                                                                                                                                                                                                                                                                                                                                                                                                                                                                                                                                                                                                                                                                                                                                                                                                                                                                                                                                                                                                                                                                                                                                                                                                                                                                                                                                                                                                                                                                                                                                                                                                                                                                                                                                                                                                                                                                                                                                                                                                                               |
| ight Distribution: Adjustable / Downlight                                                                                                                                                                                                                                                                                                                                                                                                                                                                                                                                                                                                                                                                                                                                                                                                                                                                                                                                                                                                                                                                                                                                                                                                                                                                                                                                                                                                                                                                                                                                                                                                                                                                                                                                                                                                                                                                                                                                                                                                                                                      |
| Veight (kg): 0.47                                                                                                                                                                                                                                                                                                                                                                                                                                                                                                                                                                                                                                                                                                                                                                                                                                                                                                                                                                                                                                                                                                                                                                                                                                                                                                                                                                                                                                                                                                                                                                                                                                                                                                                                                                                                                                                                                                                                                                                                                                                                              |
| Veight (lbs): 1.04                                                                                                                                                                                                                                                                                                                                                                                                                                                                                                                                                                                                                                                                                                                                                                                                                                                                                                                                                                                                                                                                                                                                                                                                                                                                                                                                                                                                                                                                                                                                                                                                                                                                                                                                                                                                                                                                                                                                                                                                                                                                             |
| ixture Finish: SSR / BKV / CWI / CRY / HAB / UFT / ITA / RUA / FTG / MYG /                                                                                                                                                                                                                                                                                                                                                                                                                                                                                                                                                                                                                                                                                                                                                                                                                                                                                                                                                                                                                                                                                                                                                                                                                                                                                                                                                                                                                                                                                                                                                                                                                                                                                                                                                                                                                                                                                                                                                                                                                     |
| OD / PUS / FRO / FUP / KIA / POP / BLS / SPG / MEY / GOH / GUM / CHC /                                                                                                                                                                                                                                                                                                                                                                                                                                                                                                                                                                                                                                                                                                                                                                                                                                                                                                                                                                                                                                                                                                                                                                                                                                                                                                                                                                                                                                                                                                                                                                                                                                                                                                                                                                                                                                                                                                                                                                                                                         |
| OM / ABZ / JAG / OBR / MOS / ROR                                                                                                                                                                                                                                                                                                                                                                                                                                                                                                                                                                                                                                                                                                                                                                                                                                                                                                                                                                                                                                                                                                                                                                                                                                                                                                                                                                                                                                                                                                                                                                                                                                                                                                                                                                                                                                                                                                                                                                                                                                                               |
| ixture Material: Aluminum Die Cast                                                                                                                                                                                                                                                                                                                                                                                                                                                                                                                                                                                                                                                                                                                                                                                                                                                                                                                                                                                                                                                                                                                                                                                                                                                                                                                                                                                                                                                                                                                                                                                                                                                                                                                                                                                                                                                                                                                                                                                                                                                             |
| ut-out Measurements: 98mm / 3 7/8"                                                                                                                                                                                                                                                                                                                                                                                                                                                                                                                                                                                                                                                                                                                                                                                                                                                                                                                                                                                                                                                                                                                                                                                                                                                                                                                                                                                                                                                                                                                                                                                                                                                                                                                                                                                                                                                                                                                                                                                                                                                             |
| LECTRICAL                                                                                                                                                                                                                                                                                                                                                                                                                                                                                                                                                                                                                                                                                                                                                                                                                                                                                                                                                                                                                                                                                                                                                                                                                                                                                                                                                                                                                                                                                                                                                                                                                                                                                                                                                                                                                                                                                                                                                                                                                                                                                      |