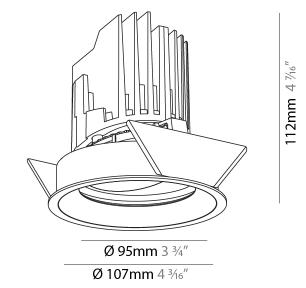

### GENERAL

| Series: Bioniq                                                                                                                                                                              |
|---------------------------------------------------------------------------------------------------------------------------------------------------------------------------------------------|
| Subseries: Bioniq Round Adjustable                                                                                                                                                          |
| Brand: Prolicht                                                                                                                                                                             |
| Division: Architectural                                                                                                                                                                     |
| Mounting Type: Recessed                                                                                                                                                                     |
| Mounting Location: Ceiling                                                                                                                                                                  |
| Subcategory: Downlight                                                                                                                                                                      |
| PHYSICAL                                                                                                                                                                                    |
| Shape: Round                                                                                                                                                                                |
| Diameter (mm): 107                                                                                                                                                                          |
| Diameter (in): 4 <sup>3</sup> / <sub>16</sub>                                                                                                                                               |
| Height (mm): 112                                                                                                                                                                            |
| Height (in): $4\frac{7}{16}$                                                                                                                                                                |
| Ceiling Thickness (mm): 10 / 12.5 / 15                                                                                                                                                      |
| Ceiling Thickness (in): 3/8 or 1/2 or 9/16                                                                                                                                                  |
| Min. Recessing Depth (mm): 130                                                                                                                                                              |
| Min. Recessing Depth (in): 5 $\frac{1}{8}$                                                                                                                                                  |
| Light Distribution: Adjustable / Downlight                                                                                                                                                  |
| Weight (kg): 0.47                                                                                                                                                                           |
| Weight (lbs): 1.04                                                                                                                                                                          |
| Fixture Finish: SSR / BKV / CWI / CRY / HAB / UFT / ITA / RUA / FTG / MYG /<br>LOD / PUS / FRO / FUP / KIA / POP / BLS / SPG / MEY / GOH / GUM / CHC /<br>COM / ABZ / JAG / OBR / MOS / ROR |
| Fixture Material: Aluminum Die Cast                                                                                                                                                         |
| Cut-out Measurements: 98mm / 3 7/8"                                                                                                                                                         |
| ELECTRICAL                                                                                                                                                                                  |
|                                                                                                                                                                                             |
| Lamp Type: LED (Zhaga Standard)                                                                                                                                                             |
| Input Wattage (W): 13.2 / 16.5                                                                                                                                                              |
| Total Output Wattage (W): 12 / 15                                                                                                                                                           |

#### GENERAL ·Bid .....

| Series: Bioniq                                                                                                                                                                          |
|-----------------------------------------------------------------------------------------------------------------------------------------------------------------------------------------|
| Subseries: Bioniq Round Adjustable                                                                                                                                                      |
| Brand: Prolicht                                                                                                                                                                         |
| Division: Architectural                                                                                                                                                                 |
| Mounting Type: Recessed                                                                                                                                                                 |
| Mounting Location: Ceiling                                                                                                                                                              |
| Subcategory: Downlight                                                                                                                                                                  |
| PHYSICAL                                                                                                                                                                                |
| Shape: Round                                                                                                                                                                            |
| Diameter (mm): 107                                                                                                                                                                      |
| Diameter (in): $4\frac{3}{16}$                                                                                                                                                          |
| Height (mm): 112                                                                                                                                                                        |
| Height (in): $4^{7}/_{16}$                                                                                                                                                              |
| Ceiling Thickness (mm): 10 / 12.5 / 15                                                                                                                                                  |
| Ceiling Thickness (in): 3/8 or 1/2 or 9/16                                                                                                                                              |
| Min. Recessing Depth (mm): 130                                                                                                                                                          |
| Min. Recessing Depth (in): 5 1/8                                                                                                                                                        |
| Light Distribution: Adjustable / Downlight                                                                                                                                              |
| Weight (kg): 0.46                                                                                                                                                                       |
| Weight (lbs): 1.01                                                                                                                                                                      |
| Fixture Finish: SSR / BKV / CWI / CRY / HAB / UFT / ITA / RUA / FTG / MYG<br>LOD / PUS / FRO / FUP / KIA / POP / BLS / SPG / MEY / GOH / GUM / CHC<br>COM / ABZ / JAG / OBR / MOS / ROR |
| Fixture Material: Aluminum Die Cast                                                                                                                                                     |
| Cut-out Measurements: 98mm / 3 7/8"                                                                                                                                                     |
| ELECTRICAL                                                                                                                                                                              |
|                                                                                                                                                                                         |

### GENERAL

| eries: Bioniq ubseries: Bioniq Round Adjustable trand: Prolicht vivision: Architectural Aounting Type: Recessed Aounting Location: Ceiling ubcategory: Downlight VHYSICAL whape: Round viameter (mm): 107 viameter (in): 4 $\frac{3}{16}$                                                                                                                                                                                                                                                                                                                                                                                                                                                                                                                                                                                                                                                                                                                                                                                                                                                                                                                                                                                                                                                                                                                                                                                                                                                                                                                                                                                                                                                                                                                                                                                                                                                                                                                                                                                                                                                      |
|------------------------------------------------------------------------------------------------------------------------------------------------------------------------------------------------------------------------------------------------------------------------------------------------------------------------------------------------------------------------------------------------------------------------------------------------------------------------------------------------------------------------------------------------------------------------------------------------------------------------------------------------------------------------------------------------------------------------------------------------------------------------------------------------------------------------------------------------------------------------------------------------------------------------------------------------------------------------------------------------------------------------------------------------------------------------------------------------------------------------------------------------------------------------------------------------------------------------------------------------------------------------------------------------------------------------------------------------------------------------------------------------------------------------------------------------------------------------------------------------------------------------------------------------------------------------------------------------------------------------------------------------------------------------------------------------------------------------------------------------------------------------------------------------------------------------------------------------------------------------------------------------------------------------------------------------------------------------------------------------------------------------------------------------------------------------------------------------|
| brand: Prolicht<br>bivision: Architectural<br>founting Type: Recessed<br>founting Location: Ceiling<br>ubcategory: Downlight<br><b>PHYSICAL</b><br>biameter (mm): 107<br>biameter (in): $4^{3}/_{16}$                                                                                                                                                                                                                                                                                                                                                                                                                                                                                                                                                                                                                                                                                                                                                                                                                                                                                                                                                                                                                                                                                                                                                                                                                                                                                                                                                                                                                                                                                                                                                                                                                                                                                                                                                                                                                                                                                          |
| Non-Nick Product Produ |
| Aounting Type: Recessed<br>Aounting Location: Ceiling<br>Jubcategory: Downlight<br>PHYSICAL<br>Johape: Round<br>Diameter (mm): 107<br>Diameter (in): 4 $\frac{3}{2}_{16}$                                                                                                                                                                                                                                                                                                                                                                                                                                                                                                                                                                                                                                                                                                                                                                                                                                                                                                                                                                                                                                                                                                                                                                                                                                                                                                                                                                                                                                                                                                                                                                                                                                                                                                                                                                                                                                                                                                                      |
| Hounting Location: Ceiling         ubcategory: Downlight         PHYSICAL         whape: Round         viameter (mm): 107         viameter (in): 4 $\frac{2}{16}$                                                                                                                                                                                                                                                                                                                                                                                                                                                                                                                                                                                                                                                                                                                                                                                                                                                                                                                                                                                                                                                                                                                                                                                                                                                                                                                                                                                                                                                                                                                                                                                                                                                                                                                                                                                                                                                                                                                              |
| ubcategory: Downlight         PHYSICAL         shape: Round         viameter (mm): 107         viameter (in): $4^{3}/_{16}$                                                                                                                                                                                                                                                                                                                                                                                                                                                                                                                                                                                                                                                                                                                                                                                                                                                                                                                                                                                                                                                                                                                                                                                                                                                                                                                                                                                                                                                                                                                                                                                                                                                                                                                                                                                                                                                                                                                                                                    |
| <b>HYSICAL</b> shape: Round         viameter (mm): 107         viameter (in): $4^{\frac{3}{2}}_{16}$                                                                                                                                                                                                                                                                                                                                                                                                                                                                                                                                                                                                                                                                                                                                                                                                                                                                                                                                                                                                                                                                                                                                                                                                                                                                                                                                                                                                                                                                                                                                                                                                                                                                                                                                                                                                                                                                                                                                                                                           |
| hape: Round<br>Diameter (mm): 107<br>Diameter (in): $4\frac{2}{1_{16}}$                                                                                                                                                                                                                                                                                                                                                                                                                                                                                                                                                                                                                                                                                                                                                                                                                                                                                                                                                                                                                                                                                                                                                                                                                                                                                                                                                                                                                                                                                                                                                                                                                                                                                                                                                                                                                                                                                                                                                                                                                        |
| piameter (mm): 107<br>Diameter (in): $4^{3}$ / <sub>16</sub>                                                                                                                                                                                                                                                                                                                                                                                                                                                                                                                                                                                                                                                                                                                                                                                                                                                                                                                                                                                                                                                                                                                                                                                                                                                                                                                                                                                                                                                                                                                                                                                                                                                                                                                                                                                                                                                                                                                                                                                                                                   |
| biameter (in): 4 <sup>3</sup> / <sub>16</sub>                                                                                                                                                                                                                                                                                                                                                                                                                                                                                                                                                                                                                                                                                                                                                                                                                                                                                                                                                                                                                                                                                                                                                                                                                                                                                                                                                                                                                                                                                                                                                                                                                                                                                                                                                                                                                                                                                                                                                                                                                                                  |
|                                                                                                                                                                                                                                                                                                                                                                                                                                                                                                                                                                                                                                                                                                                                                                                                                                                                                                                                                                                                                                                                                                                                                                                                                                                                                                                                                                                                                                                                                                                                                                                                                                                                                                                                                                                                                                                                                                                                                                                                                                                                                                |
| laight (mana), 112                                                                                                                                                                                                                                                                                                                                                                                                                                                                                                                                                                                                                                                                                                                                                                                                                                                                                                                                                                                                                                                                                                                                                                                                                                                                                                                                                                                                                                                                                                                                                                                                                                                                                                                                                                                                                                                                                                                                                                                                                                                                             |
| leight (mm): 112                                                                                                                                                                                                                                                                                                                                                                                                                                                                                                                                                                                                                                                                                                                                                                                                                                                                                                                                                                                                                                                                                                                                                                                                                                                                                                                                                                                                                                                                                                                                                                                                                                                                                                                                                                                                                                                                                                                                                                                                                                                                               |
| leight (in): 4 <sup>7</sup> / <sub>16</sub>                                                                                                                                                                                                                                                                                                                                                                                                                                                                                                                                                                                                                                                                                                                                                                                                                                                                                                                                                                                                                                                                                                                                                                                                                                                                                                                                                                                                                                                                                                                                                                                                                                                                                                                                                                                                                                                                                                                                                                                                                                                    |
| eiling Thickness (mm): 10 / 12.5 / 15                                                                                                                                                                                                                                                                                                                                                                                                                                                                                                                                                                                                                                                                                                                                                                                                                                                                                                                                                                                                                                                                                                                                                                                                                                                                                                                                                                                                                                                                                                                                                                                                                                                                                                                                                                                                                                                                                                                                                                                                                                                          |
| eiling Thickness (in): 3/8 or 1/2 or 9/16                                                                                                                                                                                                                                                                                                                                                                                                                                                                                                                                                                                                                                                                                                                                                                                                                                                                                                                                                                                                                                                                                                                                                                                                                                                                                                                                                                                                                                                                                                                                                                                                                                                                                                                                                                                                                                                                                                                                                                                                                                                      |
| 1in. Recessing Depth (mm): 130                                                                                                                                                                                                                                                                                                                                                                                                                                                                                                                                                                                                                                                                                                                                                                                                                                                                                                                                                                                                                                                                                                                                                                                                                                                                                                                                                                                                                                                                                                                                                                                                                                                                                                                                                                                                                                                                                                                                                                                                                                                                 |
| Iin. Recessing Depth (in): 5 1/8                                                                                                                                                                                                                                                                                                                                                                                                                                                                                                                                                                                                                                                                                                                                                                                                                                                                                                                                                                                                                                                                                                                                                                                                                                                                                                                                                                                                                                                                                                                                                                                                                                                                                                                                                                                                                                                                                                                                                                                                                                                               |
| ight Distribution: Adjustable / Downlight                                                                                                                                                                                                                                                                                                                                                                                                                                                                                                                                                                                                                                                                                                                                                                                                                                                                                                                                                                                                                                                                                                                                                                                                                                                                                                                                                                                                                                                                                                                                                                                                                                                                                                                                                                                                                                                                                                                                                                                                                                                      |
| Veight (kg): 0.47                                                                                                                                                                                                                                                                                                                                                                                                                                                                                                                                                                                                                                                                                                                                                                                                                                                                                                                                                                                                                                                                                                                                                                                                                                                                                                                                                                                                                                                                                                                                                                                                                                                                                                                                                                                                                                                                                                                                                                                                                                                                              |
| Veight (lbs): 1.04                                                                                                                                                                                                                                                                                                                                                                                                                                                                                                                                                                                                                                                                                                                                                                                                                                                                                                                                                                                                                                                                                                                                                                                                                                                                                                                                                                                                                                                                                                                                                                                                                                                                                                                                                                                                                                                                                                                                                                                                                                                                             |
| ixture Finish: SSR / BKV / CWI / CRY / HAB / UFT / ITA / RUA / FTG / MYG /                                                                                                                                                                                                                                                                                                                                                                                                                                                                                                                                                                                                                                                                                                                                                                                                                                                                                                                                                                                                                                                                                                                                                                                                                                                                                                                                                                                                                                                                                                                                                                                                                                                                                                                                                                                                                                                                                                                                                                                                                     |
| OD / PUS / FRO / FUP / KIA / POP / BLS / SPG / MEY / GOH / GUM / CHC /                                                                                                                                                                                                                                                                                                                                                                                                                                                                                                                                                                                                                                                                                                                                                                                                                                                                                                                                                                                                                                                                                                                                                                                                                                                                                                                                                                                                                                                                                                                                                                                                                                                                                                                                                                                                                                                                                                                                                                                                                         |
| OM / ABZ / JAG / OBR / MOS / ROR                                                                                                                                                                                                                                                                                                                                                                                                                                                                                                                                                                                                                                                                                                                                                                                                                                                                                                                                                                                                                                                                                                                                                                                                                                                                                                                                                                                                                                                                                                                                                                                                                                                                                                                                                                                                                                                                                                                                                                                                                                                               |
| ixture Material: Aluminum Die Cast                                                                                                                                                                                                                                                                                                                                                                                                                                                                                                                                                                                                                                                                                                                                                                                                                                                                                                                                                                                                                                                                                                                                                                                                                                                                                                                                                                                                                                                                                                                                                                                                                                                                                                                                                                                                                                                                                                                                                                                                                                                             |
| ut-out Measurements: 98mm / 3 7/8"                                                                                                                                                                                                                                                                                                                                                                                                                                                                                                                                                                                                                                                                                                                                                                                                                                                                                                                                                                                                                                                                                                                                                                                                                                                                                                                                                                                                                                                                                                                                                                                                                                                                                                                                                                                                                                                                                                                                                                                                                                                             |
| LECTRICAL                                                                                                                                                                                                                                                                                                                                                                                                                                                                                                                                                                                                                                                                                                                                                                                                                                                                                                                                                                                                                                                                                                                                                                                                                                                                                                                                                                                                                                                                                                                                                                                                                                                                                                                                                                                                                                                                                                                                                                                                                                                                                      |