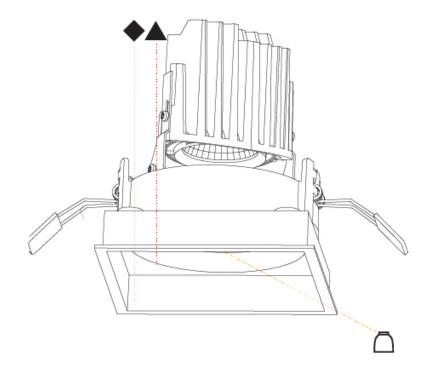

### OPTICAL

Reflector°: 10 Adjustability: Rotational 355°; Tilt 30°

### OPTICAL

Reflector°: 20 / 40 / 60 Adjustability: Rotational 355°; Tilt 30°

### OPTICAL

| Reflector°: 10                           |  |
|------------------------------------------|--|
| Optic°: Lens Pack - No Lens              |  |
| Adjustability: Rotational 355°; Tilt 30° |  |