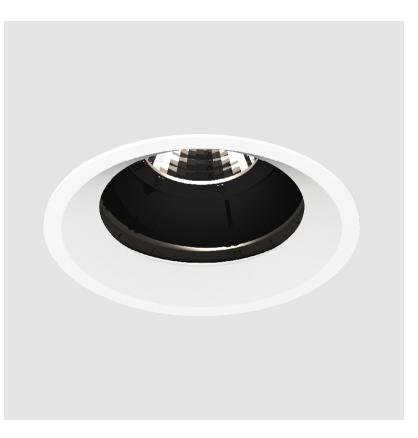

## **BIONIQ ROUND ADJUSTABLE RECESSED**

### GENERAL

| Series: Bioniq                                                                                                                                                                              |
|---------------------------------------------------------------------------------------------------------------------------------------------------------------------------------------------|
| Subseries: Bioniq Round Adjustable                                                                                                                                                          |
| Brand: Prolicht                                                                                                                                                                             |
| Division: Architectural                                                                                                                                                                     |
| Mounting Type: Recessed                                                                                                                                                                     |
| Mounting Location: Ceiling                                                                                                                                                                  |
| Subcategory: Downlight                                                                                                                                                                      |
| PHYSICAL                                                                                                                                                                                    |
| Shape: Round                                                                                                                                                                                |
| Diameter (mm): 107                                                                                                                                                                          |
| Diameter (in): 4 <sup>3</sup> / <sub>16</sub>                                                                                                                                               |
| Height (mm): 112                                                                                                                                                                            |
| Height (in): $4\frac{7}{16}$                                                                                                                                                                |
| Ceiling Thickness (mm): 10 / 12.5 / 15                                                                                                                                                      |
| Ceiling Thickness (in): 3/8 or 1/2 or 9/16                                                                                                                                                  |
| Min. Recessing Depth (mm): 130                                                                                                                                                              |
| Min. Recessing Depth (in): 5 $\frac{1}{8}$                                                                                                                                                  |
| Light Distribution: Adjustable / Downlight                                                                                                                                                  |
| Weight (kg): 0.47                                                                                                                                                                           |
| Weight (lbs): 1.04                                                                                                                                                                          |
| Fixture Finish: SSR / BKV / CWI / CRY / HAB / UFT / ITA / RUA / FTG / MYG /<br>LOD / PUS / FRO / FUP / KIA / POP / BLS / SPG / MEY / GOH / GUM / CHC /<br>COM / ABZ / JAG / OBR / MOS / ROR |
| Fixture Material: Aluminum Die Cast                                                                                                                                                         |
| Cut-out Measurements: 98mm / 3 7/8"                                                                                                                                                         |
| ELECTRICAL                                                                                                                                                                                  |
|                                                                                                                                                                                             |
| Lamp Type: LED (Zhaga Standard)                                                                                                                                                             |
| Input Wattage (W): 13.2 / 16.5                                                                                                                                                              |
| Total Output Wattage (W): 12 / 15                                                                                                                                                           |