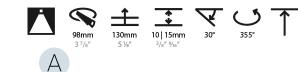

### GENERAL

| Series: Bioniq                                                                                                                                                                              |
|---------------------------------------------------------------------------------------------------------------------------------------------------------------------------------------------|
| Subseries: Bioniq Round Adjustable                                                                                                                                                          |
| Brand: Prolicht                                                                                                                                                                             |
| Division: Architectural                                                                                                                                                                     |
| Mounting Type: Recessed                                                                                                                                                                     |
| Mounting Location: Ceiling                                                                                                                                                                  |
| Subcategory: Downlight                                                                                                                                                                      |
| PHYSICAL                                                                                                                                                                                    |
| Shape: Round                                                                                                                                                                                |
| Diameter (mm): 107                                                                                                                                                                          |
| Diameter (in): 4 <sup>3</sup> / <sub>16</sub>                                                                                                                                               |
| Height (mm): 112                                                                                                                                                                            |
| Height (in): $4\frac{7}{16}$                                                                                                                                                                |
| Ceiling Thickness (mm): 10 / 12.5 / 15                                                                                                                                                      |
| Ceiling Thickness (in): 3/8 or 1/2 or 9/16                                                                                                                                                  |
| Min. Recessing Depth (mm): 130                                                                                                                                                              |
| Min. Recessing Depth (in): 5 $\frac{1}{8}$                                                                                                                                                  |
| Light Distribution: Adjustable / Downlight                                                                                                                                                  |
| Weight (kg): 0.47                                                                                                                                                                           |
| Weight (lbs): 1.04                                                                                                                                                                          |
| Fixture Finish: SSR / BKV / CWI / CRY / HAB / UFT / ITA / RUA / FTG / MYG /<br>LOD / PUS / FRO / FUP / KIA / POP / BLS / SPG / MEY / GOH / GUM / CHC /<br>COM / ABZ / JAG / OBR / MOS / ROR |
| Fixture Material: Aluminum Die Cast                                                                                                                                                         |
| Cut-out Measurements: 98mm / 3 7/8"                                                                                                                                                         |
| ELECTRICAL                                                                                                                                                                                  |
|                                                                                                                                                                                             |
| Lamp Type: LED (Zhaga Standard)                                                                                                                                                             |
| Input Wattage (W): 13.2 / 16.5                                                                                                                                                              |
| Total Output Wattage (W): 12 / 15                                                                                                                                                           |

### OPTICAL

Reflector°: 10 Adjustability: Rotational 355°; Tilt 30°

### OPTICAL

Reflector°: 20 / 40 / 60 Adjustability: Rotational 355°; Tilt 30°

### OPTICAL

| Reflector°: 10                           |  |
|------------------------------------------|--|
| Optic°: Lens Pack - No Lens              |  |
| Adjustability: Rotational 355°; Tilt 30° |  |