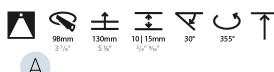

### GENERAL

| Series: Bioniq                                                                                                                                                                              |
|---------------------------------------------------------------------------------------------------------------------------------------------------------------------------------------------|
| Subseries: Bioniq Round Adjustable                                                                                                                                                          |
| Brand: Prolicht                                                                                                                                                                             |
| Division: Architectural                                                                                                                                                                     |
| Mounting Type: Recessed                                                                                                                                                                     |
| Mounting Location: Ceiling                                                                                                                                                                  |
| Subcategory: Downlight                                                                                                                                                                      |
| PHYSICAL                                                                                                                                                                                    |
| Shape: Round                                                                                                                                                                                |
| Diameter (mm): 107                                                                                                                                                                          |
| Diameter (in): 4 <sup>3</sup> / <sub>16</sub>                                                                                                                                               |
| Height (mm): 112                                                                                                                                                                            |
| Height (in): $4\frac{7}{16}$                                                                                                                                                                |
| Ceiling Thickness (mm): 10 / 12.5 / 15                                                                                                                                                      |
| Ceiling Thickness (in): 3/8 or 1/2 or 9/16                                                                                                                                                  |
| Min. Recessing Depth (mm): 130                                                                                                                                                              |
| Min. Recessing Depth (in): 5 $\frac{1}{8}$                                                                                                                                                  |
| Light Distribution: Adjustable / Downlight                                                                                                                                                  |
| Weight (kg): 0.47                                                                                                                                                                           |
| Weight (lbs): 1.04                                                                                                                                                                          |
| Fixture Finish: SSR / BKV / CWI / CRY / HAB / UFT / ITA / RUA / FTG / MYG /<br>LOD / PUS / FRO / FUP / KIA / POP / BLS / SPG / MEY / GOH / GUM / CHC /<br>COM / ABZ / JAG / OBR / MOS / ROR |
| Fixture Material: Aluminum Die Cast                                                                                                                                                         |
| Cut-out Measurements: 98mm / 3 7/8"                                                                                                                                                         |
| ELECTRICAL                                                                                                                                                                                  |
|                                                                                                                                                                                             |
| Lamp Type: LED (Zhaga Standard)                                                                                                                                                             |
| Input Wattage (W): 13.2 / 16.5                                                                                                                                                              |
| Total Output Wattage (W): 12 / 15                                                                                                                                                           |

### OPTICAL

Reflector°: 10 Adjustability: Rotational 355°; Tilt 30°

### OPTICAL

Reflector°: 20 / 40 / 60 Adjustability: Rotational 355°; Tilt 30°