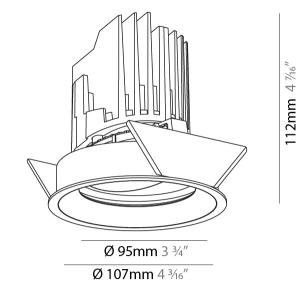

### GENERAL

| Series: Bioniq                                                                                                                                                                              |
|---------------------------------------------------------------------------------------------------------------------------------------------------------------------------------------------|
| Subseries: Bioniq Round Adjustable                                                                                                                                                          |
| Brand: Prolicht                                                                                                                                                                             |
| Division: Architectural                                                                                                                                                                     |
| Mounting Type: Recessed                                                                                                                                                                     |
| Mounting Location: Ceiling                                                                                                                                                                  |
| Subcategory: Downlight                                                                                                                                                                      |
| PHYSICAL                                                                                                                                                                                    |
| Shape: Round                                                                                                                                                                                |
| Diameter (mm): 107                                                                                                                                                                          |
| Diameter (in): 4 <sup>3</sup> / <sub>16</sub>                                                                                                                                               |
| Height (mm): 112                                                                                                                                                                            |
| Height (in): $4\frac{7}{16}$                                                                                                                                                                |
| Ceiling Thickness (mm): 10 / 12.5 / 15                                                                                                                                                      |
| Ceiling Thickness (in): 3/8 or 1/2 or 9/16                                                                                                                                                  |
| Min. Recessing Depth (mm): 130                                                                                                                                                              |
| Min. Recessing Depth (in): 5 $\frac{1}{8}$                                                                                                                                                  |
| Light Distribution: Adjustable / Downlight                                                                                                                                                  |
| Weight (kg): 0.47                                                                                                                                                                           |
| Weight (lbs): 1.04                                                                                                                                                                          |
| Fixture Finish: SSR / BKV / CWI / CRY / HAB / UFT / ITA / RUA / FTG / MYG /<br>LOD / PUS / FRO / FUP / KIA / POP / BLS / SPG / MEY / GOH / GUM / CHC /<br>COM / ABZ / JAG / OBR / MOS / ROR |
| Fixture Material: Aluminum Die Cast                                                                                                                                                         |
| Cut-out Measurements: 98mm / 3 7/8"                                                                                                                                                         |
| ELECTRICAL                                                                                                                                                                                  |
|                                                                                                                                                                                             |
| Lamp Type: LED (Zhaga Standard)                                                                                                                                                             |
| Input Wattage (W): 13.2 / 16.5                                                                                                                                                              |
| Total Output Wattage (W): 12 / 15                                                                                                                                                           |

#### GENERAL ·Bid .....

| Series: Bioniq                                                                                                                                                                          |
|-----------------------------------------------------------------------------------------------------------------------------------------------------------------------------------------|
| Subseries: Bioniq Round Adjustable                                                                                                                                                      |
| Brand: Prolicht                                                                                                                                                                         |
| Division: Architectural                                                                                                                                                                 |
| Mounting Type: Recessed                                                                                                                                                                 |
| Mounting Location: Ceiling                                                                                                                                                              |
| Subcategory: Downlight                                                                                                                                                                  |
| PHYSICAL                                                                                                                                                                                |
| Shape: Round                                                                                                                                                                            |
| Diameter (mm): 107                                                                                                                                                                      |
| Diameter (in): $4\frac{3}{16}$                                                                                                                                                          |
| Height (mm): 112                                                                                                                                                                        |
| Height (in): $4^{7}/_{16}$                                                                                                                                                              |
| Ceiling Thickness (mm): 10 / 12.5 / 15                                                                                                                                                  |
| Ceiling Thickness (in): 3/8 or 1/2 or 9/16                                                                                                                                              |
| Min. Recessing Depth (mm): 130                                                                                                                                                          |
| Min. Recessing Depth (in): 5 1/8                                                                                                                                                        |
| Light Distribution: Adjustable / Downlight                                                                                                                                              |
| Weight (kg): 0.46                                                                                                                                                                       |
| Weight (lbs): 1.01                                                                                                                                                                      |
| Fixture Finish: SSR / BKV / CWI / CRY / HAB / UFT / ITA / RUA / FTG / MYG<br>LOD / PUS / FRO / FUP / KIA / POP / BLS / SPG / MEY / GOH / GUM / CHC<br>COM / ABZ / JAG / OBR / MOS / ROR |
| Fixture Material: Aluminum Die Cast                                                                                                                                                     |
| Cut-out Measurements: 98mm / 3 7/8"                                                                                                                                                     |
| ELECTRICAL                                                                                                                                                                              |
|                                                                                                                                                                                         |

### GENERAL

| eries: Bioniq ubseries: Bioniq Round Adjustable trand: Prolicht vivision: Architectural Aounting Type: Recessed Aounting Location: Ceiling ubcategory: Downlight VHYSICAL whape: Round viameter (mm): 107 viameter (in): 4 $\frac{3}{16}$                                                                                                                                                                                                                                                                                                                                                                                                                                                                                                                                                                                                                                                                                                                                                                                                                                                                                                                                                                                                                                                                                                                                                                                                                                                                                                                                                                                                                                                                                                                                                                                                                                                                                                                                                                                                                                                      |
|------------------------------------------------------------------------------------------------------------------------------------------------------------------------------------------------------------------------------------------------------------------------------------------------------------------------------------------------------------------------------------------------------------------------------------------------------------------------------------------------------------------------------------------------------------------------------------------------------------------------------------------------------------------------------------------------------------------------------------------------------------------------------------------------------------------------------------------------------------------------------------------------------------------------------------------------------------------------------------------------------------------------------------------------------------------------------------------------------------------------------------------------------------------------------------------------------------------------------------------------------------------------------------------------------------------------------------------------------------------------------------------------------------------------------------------------------------------------------------------------------------------------------------------------------------------------------------------------------------------------------------------------------------------------------------------------------------------------------------------------------------------------------------------------------------------------------------------------------------------------------------------------------------------------------------------------------------------------------------------------------------------------------------------------------------------------------------------------|
| brand: Prolicht<br>bivision: Architectural<br>founting Type: Recessed<br>founting Location: Ceiling<br>ubcategory: Downlight<br><b>PHYSICAL</b><br>biameter (mm): 107<br>biameter (in): $4^{3}/_{16}$                                                                                                                                                                                                                                                                                                                                                                                                                                                                                                                                                                                                                                                                                                                                                                                                                                                                                                                                                                                                                                                                                                                                                                                                                                                                                                                                                                                                                                                                                                                                                                                                                                                                                                                                                                                                                                                                                          |
| Non-Nick Product Produ |
| Aounting Type: Recessed<br>Aounting Location: Ceiling<br>Jubcategory: Downlight<br>PHYSICAL<br>Johape: Round<br>Diameter (mm): 107<br>Diameter (in): 4 $\frac{3}{2}_{16}$                                                                                                                                                                                                                                                                                                                                                                                                                                                                                                                                                                                                                                                                                                                                                                                                                                                                                                                                                                                                                                                                                                                                                                                                                                                                                                                                                                                                                                                                                                                                                                                                                                                                                                                                                                                                                                                                                                                      |
| Hounting Location: Ceiling         ubcategory: Downlight         PHYSICAL         whape: Round         viameter (mm): 107         viameter (in): 4 $\frac{2}{16}$                                                                                                                                                                                                                                                                                                                                                                                                                                                                                                                                                                                                                                                                                                                                                                                                                                                                                                                                                                                                                                                                                                                                                                                                                                                                                                                                                                                                                                                                                                                                                                                                                                                                                                                                                                                                                                                                                                                              |
| ubcategory: Downlight         PHYSICAL         shape: Round         viameter (mm): 107         viameter (in): $4^{3}/_{16}$                                                                                                                                                                                                                                                                                                                                                                                                                                                                                                                                                                                                                                                                                                                                                                                                                                                                                                                                                                                                                                                                                                                                                                                                                                                                                                                                                                                                                                                                                                                                                                                                                                                                                                                                                                                                                                                                                                                                                                    |
| <b>HYSICAL</b> shape: Round         viameter (mm): 107         viameter (in): $4^{\frac{3}{2}}_{16}$                                                                                                                                                                                                                                                                                                                                                                                                                                                                                                                                                                                                                                                                                                                                                                                                                                                                                                                                                                                                                                                                                                                                                                                                                                                                                                                                                                                                                                                                                                                                                                                                                                                                                                                                                                                                                                                                                                                                                                                           |
| hape: Round<br>Diameter (mm): 107<br>Diameter (in): $4\frac{2}{1_{16}}$                                                                                                                                                                                                                                                                                                                                                                                                                                                                                                                                                                                                                                                                                                                                                                                                                                                                                                                                                                                                                                                                                                                                                                                                                                                                                                                                                                                                                                                                                                                                                                                                                                                                                                                                                                                                                                                                                                                                                                                                                        |
| piameter (mm): 107<br>Diameter (in): $4^{3}$ / <sub>16</sub>                                                                                                                                                                                                                                                                                                                                                                                                                                                                                                                                                                                                                                                                                                                                                                                                                                                                                                                                                                                                                                                                                                                                                                                                                                                                                                                                                                                                                                                                                                                                                                                                                                                                                                                                                                                                                                                                                                                                                                                                                                   |
| biameter (in): 4 <sup>3</sup> / <sub>16</sub>                                                                                                                                                                                                                                                                                                                                                                                                                                                                                                                                                                                                                                                                                                                                                                                                                                                                                                                                                                                                                                                                                                                                                                                                                                                                                                                                                                                                                                                                                                                                                                                                                                                                                                                                                                                                                                                                                                                                                                                                                                                  |
|                                                                                                                                                                                                                                                                                                                                                                                                                                                                                                                                                                                                                                                                                                                                                                                                                                                                                                                                                                                                                                                                                                                                                                                                                                                                                                                                                                                                                                                                                                                                                                                                                                                                                                                                                                                                                                                                                                                                                                                                                                                                                                |
| laight (mana), 112                                                                                                                                                                                                                                                                                                                                                                                                                                                                                                                                                                                                                                                                                                                                                                                                                                                                                                                                                                                                                                                                                                                                                                                                                                                                                                                                                                                                                                                                                                                                                                                                                                                                                                                                                                                                                                                                                                                                                                                                                                                                             |
| leight (mm): 112                                                                                                                                                                                                                                                                                                                                                                                                                                                                                                                                                                                                                                                                                                                                                                                                                                                                                                                                                                                                                                                                                                                                                                                                                                                                                                                                                                                                                                                                                                                                                                                                                                                                                                                                                                                                                                                                                                                                                                                                                                                                               |
| leight (in): 4 <sup>7</sup> / <sub>16</sub>                                                                                                                                                                                                                                                                                                                                                                                                                                                                                                                                                                                                                                                                                                                                                                                                                                                                                                                                                                                                                                                                                                                                                                                                                                                                                                                                                                                                                                                                                                                                                                                                                                                                                                                                                                                                                                                                                                                                                                                                                                                    |
| eiling Thickness (mm): 10 / 12.5 / 15                                                                                                                                                                                                                                                                                                                                                                                                                                                                                                                                                                                                                                                                                                                                                                                                                                                                                                                                                                                                                                                                                                                                                                                                                                                                                                                                                                                                                                                                                                                                                                                                                                                                                                                                                                                                                                                                                                                                                                                                                                                          |
| eiling Thickness (in): 3/8 or 1/2 or 9/16                                                                                                                                                                                                                                                                                                                                                                                                                                                                                                                                                                                                                                                                                                                                                                                                                                                                                                                                                                                                                                                                                                                                                                                                                                                                                                                                                                                                                                                                                                                                                                                                                                                                                                                                                                                                                                                                                                                                                                                                                                                      |
| 1in. Recessing Depth (mm): 130                                                                                                                                                                                                                                                                                                                                                                                                                                                                                                                                                                                                                                                                                                                                                                                                                                                                                                                                                                                                                                                                                                                                                                                                                                                                                                                                                                                                                                                                                                                                                                                                                                                                                                                                                                                                                                                                                                                                                                                                                                                                 |
| Iin. Recessing Depth (in): 5 1/8                                                                                                                                                                                                                                                                                                                                                                                                                                                                                                                                                                                                                                                                                                                                                                                                                                                                                                                                                                                                                                                                                                                                                                                                                                                                                                                                                                                                                                                                                                                                                                                                                                                                                                                                                                                                                                                                                                                                                                                                                                                               |
| ight Distribution: Adjustable / Downlight                                                                                                                                                                                                                                                                                                                                                                                                                                                                                                                                                                                                                                                                                                                                                                                                                                                                                                                                                                                                                                                                                                                                                                                                                                                                                                                                                                                                                                                                                                                                                                                                                                                                                                                                                                                                                                                                                                                                                                                                                                                      |
| Veight (kg): 0.47                                                                                                                                                                                                                                                                                                                                                                                                                                                                                                                                                                                                                                                                                                                                                                                                                                                                                                                                                                                                                                                                                                                                                                                                                                                                                                                                                                                                                                                                                                                                                                                                                                                                                                                                                                                                                                                                                                                                                                                                                                                                              |
| Veight (lbs): 1.04                                                                                                                                                                                                                                                                                                                                                                                                                                                                                                                                                                                                                                                                                                                                                                                                                                                                                                                                                                                                                                                                                                                                                                                                                                                                                                                                                                                                                                                                                                                                                                                                                                                                                                                                                                                                                                                                                                                                                                                                                                                                             |
| ixture Finish: SSR / BKV / CWI / CRY / HAB / UFT / ITA / RUA / FTG / MYG /                                                                                                                                                                                                                                                                                                                                                                                                                                                                                                                                                                                                                                                                                                                                                                                                                                                                                                                                                                                                                                                                                                                                                                                                                                                                                                                                                                                                                                                                                                                                                                                                                                                                                                                                                                                                                                                                                                                                                                                                                     |
| OD / PUS / FRO / FUP / KIA / POP / BLS / SPG / MEY / GOH / GUM / CHC /                                                                                                                                                                                                                                                                                                                                                                                                                                                                                                                                                                                                                                                                                                                                                                                                                                                                                                                                                                                                                                                                                                                                                                                                                                                                                                                                                                                                                                                                                                                                                                                                                                                                                                                                                                                                                                                                                                                                                                                                                         |
| OM / ABZ / JAG / OBR / MOS / ROR                                                                                                                                                                                                                                                                                                                                                                                                                                                                                                                                                                                                                                                                                                                                                                                                                                                                                                                                                                                                                                                                                                                                                                                                                                                                                                                                                                                                                                                                                                                                                                                                                                                                                                                                                                                                                                                                                                                                                                                                                                                               |
| ixture Material: Aluminum Die Cast                                                                                                                                                                                                                                                                                                                                                                                                                                                                                                                                                                                                                                                                                                                                                                                                                                                                                                                                                                                                                                                                                                                                                                                                                                                                                                                                                                                                                                                                                                                                                                                                                                                                                                                                                                                                                                                                                                                                                                                                                                                             |
| ut-out Measurements: 98mm / 3 7/8"                                                                                                                                                                                                                                                                                                                                                                                                                                                                                                                                                                                                                                                                                                                                                                                                                                                                                                                                                                                                                                                                                                                                                                                                                                                                                                                                                                                                                                                                                                                                                                                                                                                                                                                                                                                                                                                                                                                                                                                                                                                             |
| LECTRICAL                                                                                                                                                                                                                                                                                                                                                                                                                                                                                                                                                                                                                                                                                                                                                                                                                                                                                                                                                                                                                                                                                                                                                                                                                                                                                                                                                                                                                                                                                                                                                                                                                                                                                                                                                                                                                                                                                                                                                                                                                                                                                      |